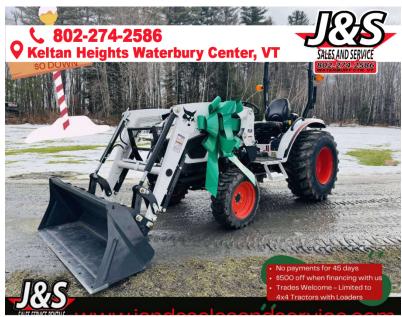

## 2022 BOBCAT CT2035

www.JandSSalesAndService.com

VIN: B4VK12392 STK#: 486 ENGINE: 3 CONDITION: USED COLOR: N/A MILEAGE: N/A

**DESCRIPTION/OPTIONS:** Bobcat CT2035 4x4 34.9HP Tractor, Loader & Quick Attach Bucket • 2022, Bobcat CT2035 tractor with 4x4, 34.9HP, and ONLY 52 hours! This tractor has a hydrostatic transmission - high, medium, and low range, differential lock, collapsible ROPS, canopy, grill/hood guard, rear PTO, 3 point hitch arms, top link, R4 tires and rims are in amazing shape. The loader is a Bobcat FL8 with quick attach bucket, sharp cutting edge, and lifts to 8.33'. Operators seat is adjustable, with all controls within arms reach for optimal comfort and efficiency of operation. Powerful and comfortable tractor to operate! This tractor package new starts at over \$26,000 - this unit we have in stock is a savings of 24%!! We accept trades limited to 4x4 diesel tractors with loaders. HAVE YOU HEARD interest rates have decreased?! To help combat interest rates further we are taking \$500 off if you finance with us. We already offer competitive rates but feel the need to help reduce overall cost. No payments for 45 days - pending approval. Nation wide delivery available This package can be yours for \$348 per month with \$0 down - pending credit approval! (Estimate includes \$500 off when financing through us and 72 month term - all pending credit approval. Does not include tax and document filing fee in estimate as some buyers are exempt.) \*\* We offer financing! Please message or call for more details, further qualifications, and to set up a time to view our inventory!!\*\* \*\*7% sales tax may apply for instate (VT) residents unless tax exempt.\*\* \*\*To fill out a credit application or to view more inventory please visit our website located on the first posted picture.\*\*