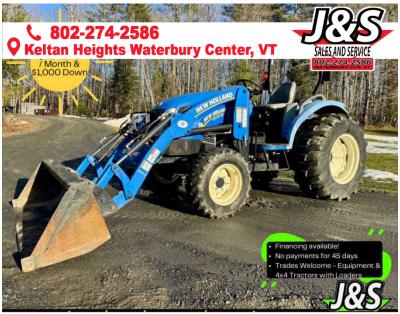

## 2015 NEW HOLLAND BOOMER 46D

\$23,995

258 KELTAN HEIGHTS WATERBURY CENTER VT,05677

Scan QR Code or Click Here

## www.JandSSalesAndService.com

VIN: ZFMCC1509 COLOR: BLUE STK#: 504 MILEAGE: N/A

EXTERIOR COLOR: BLUE DRIVETRAIN: 4WD

**ENGINE: 3** 

**CONDITION: USED** 

DESCRIPTION/OPTIONS: New Holland Boomer 46D 4x4 46HP Tractor, Loader & Quick Attach Bucket • 2015, New Holland Boomer 46D tractor has a 3 cylinder 46HP turbocharged diesel engine with block heater. Tractor has just 361 hours. This tractor has a EasyDrive CVT transmission - high & low range with infinite forward and reverse - simply press on the throttle pedal to seamlessly accelerate, adjustable steering wheel and seat, 4x4, differential lock, collapsible ROPS, rear PTO, 3 point hitch arms, draw bar, and an added feature of rear hydraulics. Tires and rims are in good shape. The loader is a New Holland 250TLA with water tight bucket, welded hooks on the bucket and loader lifts to 8'8". Good for loading sanders, dump trailers, etc. Powerful tractor that is ready to be put work with so much potential to add various attachments! We accept trades limited to 4x4 diesel tractors with loaders and equipment. HAVE YOU HEARD interest rates have DROPPED?! No payments for 45 days - pending approval. This package can be yours for \$386 per month with \$1,000 down - pending credit approval! (Estimate includes 72 month term & \$1,000 down - all pending credit approval. Does not include tax and document filing fee in estimate as some buyers are exempt.) \*\* We offer financing! Please message or call for more details, further qualifications, and to set up a time to view our inventory!!\*\* \*\*7% sales tax may apply for instate (VT) residents unless tax exempt.\*\* \*\*TO fill out a credit application or to view more inventory please visit our website located on the first posted picture.\*\*